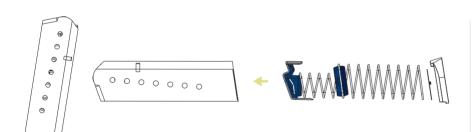

# **ASSEMBLY · MAGAZINE**

Position of the blue parts on the spring.

Don't remove blue parts. They are necessary for correct device operation.