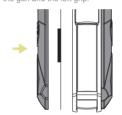

# Assemble plastic support

Put the plastic support between the gun and the left grip.