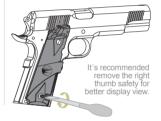

**AMMO**CONTROL

Digital Counter for 1911



# **PACKAGE CONTENTS**



AMMOCONTROL x1 Plastic

Plastic support x1 Ma

Magazine x2
This accessory may not be available in your region.

\*not included

TOOLS

Screwdriver

# **ASSEMBLY · GUN**

Disassemble the original grips



## Assemble the battery(LeftGrip)

Low battery: A point in Display Indicator.

# Assemble plastic support

Put the plastic support between the gun and the left grip.



# Assemble AMMOCONTROL grips

using original screws & washers



# **ASSEMBLY · MAGAZINE**



Position of the blue parts on the spring.

Don't remove blue parts. They are necessary for correct device operation.

# **MAGAZINE CALIBRATION**



THE CALIBRATION IS ONLY REQUIRED IF COUNT SEQUENCE IS INCORRECT.

### 1. ENTERING CALIBRATION MODE

Push total shot counter button (left) and reset button (inside grip).

### 2. MAGAZINE

Load 7 cartridges in the magazine.

#### 3. GUN

Load a cartridge in the chamber.

# 4. FIRE THE GUN

Shoot holding check button, keeping an interval of 2 seconds between shots.

### **5. EXITING CALIBRATION MODE**

- Automatically after last shot.
- After 15 seconds timeout counting from step 1.
- By pressing counter button until display shows 0.

\*The device does NOT detect round housed in the chamber.\*\*The device only works