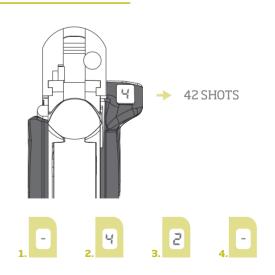

## DISPLAY EXAMPLE

Reset shot counter: push reset button.

\*The device does NOT detect round housed in the chamber.\*\*The device only works with original ACT-MAG. Important: Always observe the basic safety rules when handling firearms.