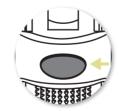

## **COUNTER BUTTON**

Press this button on left side of the grip to show the accumulated number of shots fired.

Push the check button to know the number\* of cartridges in the magazine\*\*.

Display intensity is automatically adjusted depending on ambient light.