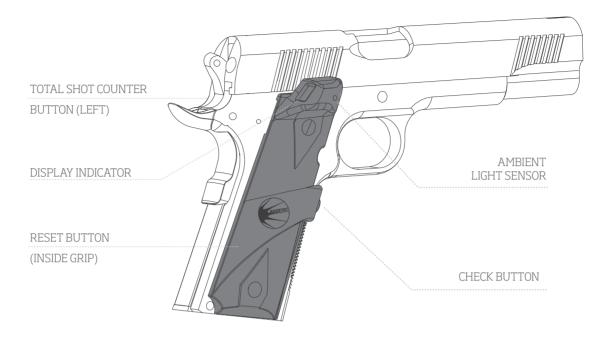

# KNOW YOUR AMMOCONTROL

# **DISPLAY ACTIVATION EVENTS**

### **ACTIVATION**

- Firing a gun.
- Pressing the check button.
- Pressing counter button to show the total number of shots fired.

## **COUNTER BUTTON**

Press this button on left side of the grip to show the accumulated number of shots fired.

Push the check button to know the number\* of cartridges in the magazine\*\*.

Display intensity is automatically adjusted depending on ambient light.