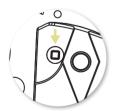

# **ASSEMBLY · GUN**

Disassemble the original grips

## Assemble the battery(LeftGrip)

Low battery: A point in Display Indicator.