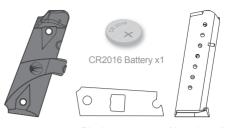

# **PACKAGE CONTENTS**

AMMOCONTROL x1 Plastic

Plastic support x1 Ma

Magazine x2
This accessory may not be available in your region.

\*not included

TOOLS

Screwdriver