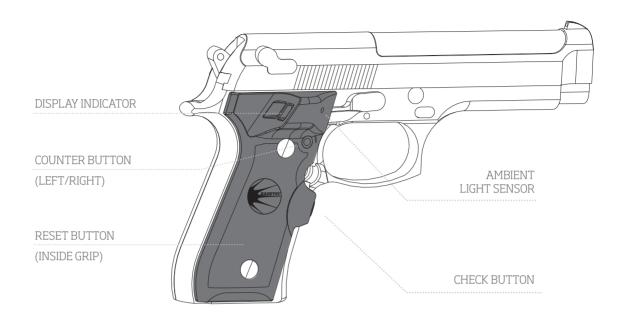

# KNOW YOUR AMMOCONTROL

## **DISPLAY ACTIVATION EVENTS**

### **ACTIVATION**

- Firing a gun.
- Pressing the check button.
- Pressing counter buttons to show the total number of shots fired.

### **COUNTER BUTTON**

Press these buttons on both sides of the grip to show the accumulated number of shots fired.

Push the check button to know the number\*\* of cartridges in the magazine.

Display intensity is automatically adjusted depending on ambient light.