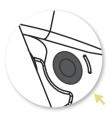

### **COUNTER BUTTON**

Press these buttons on both sides of the grip to show the accumulated number of shots fired.

Push the check button to know the number\*\* of cartridges in the magazine.

Display intensity is automatically adjusted depending on ambient light.