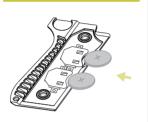

## **ASSEMBLY - GUN**

Disassemble the original grips

Assemble the batteries(LeftGrip)

Assemble plastic support

Put the plastic support between the gun and the left grip.

Assemble **AMMO**CONTROL grips using original screws & washers