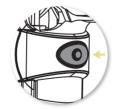

### **COUNTER BUTTON**

Press these buttons on both sides of the grip to show the accumulated number of shots fired.

Push the check button to know the number\*\* of cartridges in the magazine.

Display intensity is automatically adjusted depending on ambient light.