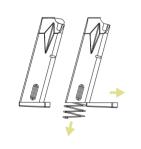

# **ASSEMBLY · MAGAZINE**

Disassemble the magazine\*

Remove the original follower

Replace it with the

The system is ready to use