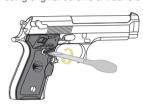

#### 3. GUN

Load a cartridge in the chamber.

## 4. FIRE THE GUN

Shoot holding check button, keeping an interval of 2 seconds between shots.