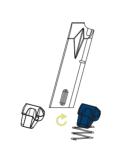

## **ASSEMBLY - GUN**

Disassemble the original grips

Assemble the batteries(LeftGrip)

Assemble plastic support

Put the plastic support between the gun and the left grip.

Assemble **AMMO**CONTROL grips using original screws & washers