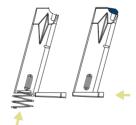

# **ASSEMBLY · MAGAZINE**

Disassemble the magazine\*

Remove the original follower

Replace it with the

The system is ready to use