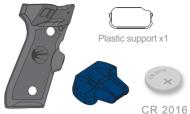

## **PACKAGE CONTENTS**

AMMOCONTROL x1 Follower x2

Batterv x2

## **ASSEMBLY - GUN**

Disassemble the original grips

Assemble the batteries(LeftGrip)

Assemble plastic support

Put the plastic support between the gun and the left grip.

Assemble **AMMO**CONTROL grips using original screws & washers