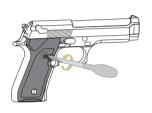

## **ASSEMBLY - GUN**

Disassemble the original grips

Assemble the batteries(LeftGrip)

Assemble plastic support

Put the plastic support between the gun and the left grip.

Assemble **AMMO**CONTROL grips using original screws & washers

### **COUNTER BUTTON**

Press these buttons on both sides of the grip to show the accumulated number of shots fired.

Push the check button to know the number\*\* of cartridges in the magazine.

Display intensity is automatically adjusted depending on ambient light.