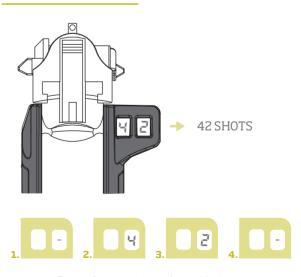

### DISPLAY EXAMPLE

Reset shot counter: push reset button.

\*The device only works with original Beretta magazine\*\*The device does NOT detect round housed in the chamber. Important: Always observe the basic safety rules when handling firearms.