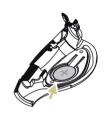

#### **ASSEMBLY - GUN**

Disassemble the original backstrap

Assemble the battery (Left Side)

Assemble **AMMO**CONTROL backstrap