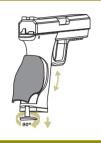

#### **ASSEMBLY - GUN**

Disassemble the original backstrap

Assemble the battery (Left Side)

Assemble **AMMO**CONTROL backstrap