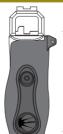

# **KNOW YOUR AMMOCONTROL**

#### **ASSEMBLY - GUN**

Disassemble the original backstrap

Assemble the battery (Left Side)

Assemble **AMMO**CONTROL backstrap