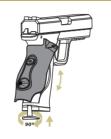

# **AMMO**CONTROL LED Advisor for Smith&Wesson®M&P Available for: 9 mm and .40

#### **PACKAGE CONTENTS**



CR 1632 Battery x1



Follower x2



AMMOCONTROL x1

#### **ASSEMBLY - GUN**

Disassemble the original backstrap



Assemble the battery (Left Side)



Assemble **AMMO**CONTROL backstrap



#### DISASSEMBLY · BATTERY

Disassemble the battery



# **ASSEMBLY · MAGAZINE**

Disassemble the magazine\*



Remove the original follower



Replace it with the

AMMOCONTROL follower



The system is ready to use



# **KNOW YOUR AMMOCONTROL**



# **LED ACTIVATION EVENTS**



### Firing a gun or pressing the check button.

MONO-COLOUR 100-032/033 TRI-COLOUR 100-028/029

4/+4 rd. No Light

3 rd. Blinking Red (Slow)

2 rd. Blinking Red (Medium) 1 rd. Blinking Red (Fast)

0 rd. Continuous Red\*\*

4/+4 rd. No Light

3 rd. Continuous Blue

2 rd. Continuous Green

1 rd. Continuous Red 0 rd. Blinking Red\*\*

LED Intensity is automatically adjusted depending on ambient light.

\*The device only works with original S&W magazine:\*\*The device does NOT detect round housed in the chamber. Imp