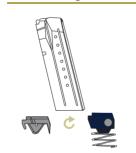

# **ASSEMBLY · MAGAZINE**

Disassemble the magazine\*

Remove the original follower

Replace it with the

AMMOCONTROL follower

The system is ready to use