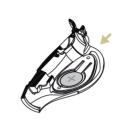

#### **ASSEMBLY - GUN**

Disassemble the original backstrap

Assemble the battery (Left Side)

Assemble **AMMO**CONTROL backstrap