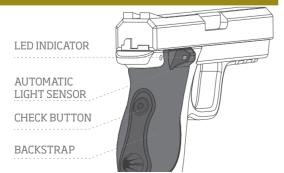

# **KNOW YOUR AMMOCONTROL**

# **LED ACTIVATION EVENTS**

### Firing a gun or pressing the check button.

MONO-COLOUR 100-032/033 TRI-COLOUR 100-028/029

4/+4 rd. No Light

3 rd. Blinking Red (Slow)

2 rd. Blinking Red (Medium) 1 rd. Blinking Red (Fast)

0 rd. Continuous Red\*\*

4/+4 rd. No Light

3 rd. Continuous Blue

2 rd. Continuous Green

1 rd. Continuous Red 0 rd. Blinking Red\*\*

LED Intensity is automatically adjusted depending on ambient light.

\*The device only works with original S&W magazine:\*\*The device does NOT detect round housed in the chamber. Important: Always observe the basic safety rules when handling firearms.