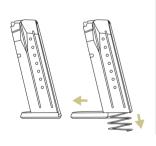

# **ASSEMBLY · MAGAZINE**

Disassemble the magazine\*

Remove the original follower

Replace it with the

AMMOCONTROL follower

The system is ready to use