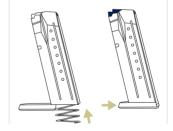

# **ASSEMBLY · MAGAZINE**

Disassemble the magazine\*

Remove the original follower

Replace it with the

AMMOCONTROL follower

The system is ready to use