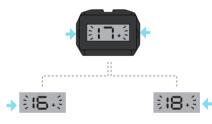

#### SELECT MODE

Press both buttons for 3 seconds.

LEFT BUTTON subtracts shots.

RIGHT BUTTON adds shots.

Operational range temperature -20°C / 70°C Storage range temperature -30°C / 80°C MIL-STD-810G METHOD 504.1 IP53