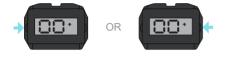

#### SELECT MODE

Press both buttons for 3 seconds.

LEFT BUTTON subtracts shots.

RIGHT BUTTON adds shots.

Operational range temperature -20°C / 70°C Storage range temperature -30°C / 80°C MIL-STD-810G METHOD 504.1 IP53