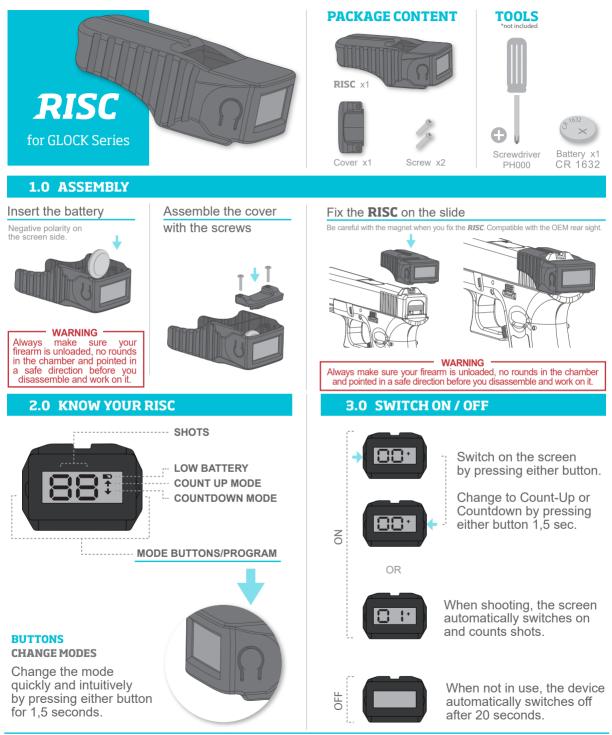

### **3.1 COUNT UP MODE**

Number of shots increases automatically. SELECT MODE

Press either button for 1,5 sec. until arrow points up.

WARNING

Always make sure your firearm is unloaded, no rounds in the chamber and pointed in a safe direction before you disassemble and work on it.

#### SELECT MODE

Press either button for 1,5 sec. until arrow points down.

WARNING This device DOES NOT count rounds in the chamber and DOES NOT show if there is a round in the chamber. Always make sure your firearm is unloaded and with no round in the chamber.