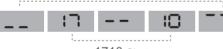

#### SELECT MODE

Press both buttons for 3 seconds.

AUTOMATIC DISPLAY SEQUENCE

1710 Shots

NOTE. To reset Count-Up or Countdown counters press either button for 1 sec. twice.